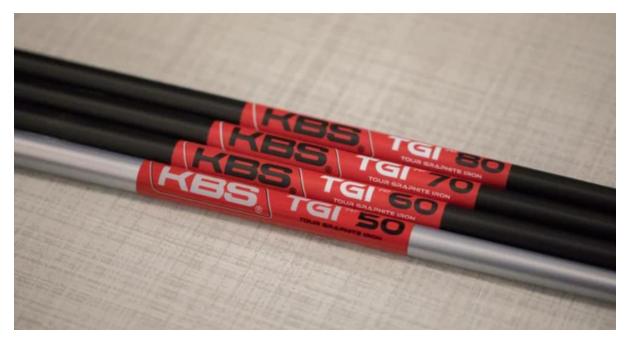

## KBS TGI – Tour Graphite Iron

The KBS TGI – Tour Graphite Iron is designed for players looking for maximum steel like playability, shot control and performance in a graphite shaft, developed from optimized weight and stiffness. The KBS Tour Graphite Iron is the first Graphite Shaft to play like KBS Steel with optimized weight and stiffness per player to gain maximum playability & performance. It is designed with the same E.I. curve as our KBS Tour Steel and is in every weight class to fit every player from Juniors to Women, to Tour Professionals.

Eleven Golf offers the TGI shafts from 50g up to 80g.

https://kbsgolfshafts.com/products/tgi-tour-graphite-iron

| K    | rgi        |
|------|------------|
| 50g  | 63 & Below |
| 60g  | 63 - 70    |
| 70g  | 70 - 76    |
| 80g  | 76 - 82    |
| 90g  | 82 - 88    |
| 95g  | 86 - 91    |
| 100g | 88 - 93    |
| 110g | 93 & Above |